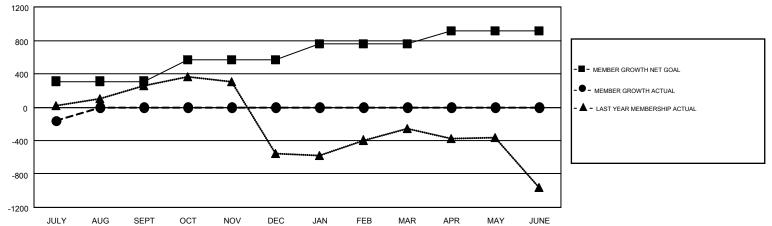

## GMT CA 6

| Clubs                 |               |           |               | Members               |                           |                         |                                                    |  |
|-----------------------|---------------|-----------|---------------|-----------------------|---------------------------|-------------------------|----------------------------------------------------|--|
| RESULTS FOR 2019-2020 |               |           |               | RESULTS FOR 2019-2020 |                           |                         |                                                    |  |
| QUARTER               | NEW CLUB GOAL | NEW CLUBS | DROPPED CLUBS | QUARTER               | MEMBER GROWTH NET<br>GOAL | MEMBER GROWTH<br>ACTUAL | DROPPED<br>MEMBERS ACTUAL<br>(including transfers) |  |
| JULY/AUG/SEPT         | 9             | 0         | 2             | JULY/AUG/SEPT         | 310                       | 222                     | 332                                                |  |
| OCT/NOV/DEC           | 7             | 0         | 0             | OCT/NOV/DEC           | 255                       | 0                       | 0                                                  |  |
| JAN/FEB/MAR           | 5             | 0         | 0             | JAN/FEB/MAR           | 195                       | 0                       | 0                                                  |  |
| APR/MAY/JUNE          | 6             | 0         | 0             | APR/MAY/JUNE          | 150                       | 0                       | 0                                                  |  |