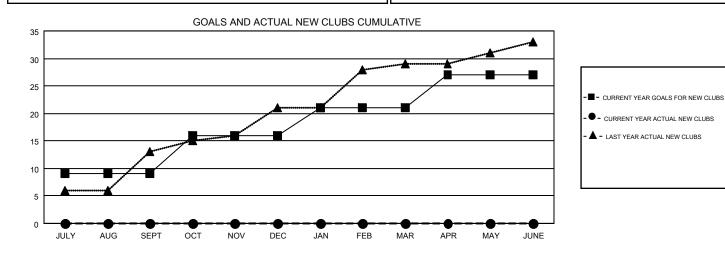

## GMT CA 6

| Clubs                 |               |           |               | Members               |                           |                         |                                                    |  |
|-----------------------|---------------|-----------|---------------|-----------------------|---------------------------|-------------------------|----------------------------------------------------|--|
| RESULTS FOR 2019-2020 |               |           |               | RESULTS FOR 2019-2020 |                           |                         |                                                    |  |
| QUARTER               | NEW CLUB GOAL | NEW CLUBS | DROPPED CLUBS | QUARTER               | MEMBER GROWTH NET<br>GOAL | MEMBER GROWTH<br>ACTUAL | DROPPED<br>MEMBERS ACTUAL<br>(including transfers) |  |
| JULY/AUG/SEPT         | 9             | 0         | 2             | JULY/AUG/SEPT         | 310                       | 222                     | 332                                                |  |
| OCT/NOV/DEC           | 7             | 0         | 0             | OCT/NOV/DEC           | 255                       | 0                       | 0                                                  |  |
| JAN/FEB/MAR           | 5             | 0         | 0             | JAN/FEB/MAR           | 195                       | 0                       | 0                                                  |  |
| APR/MAY/JUNE          | 6             | 0         | 0             | APR/MAY/JUNE          | 150                       | 0                       | 0                                                  |  |